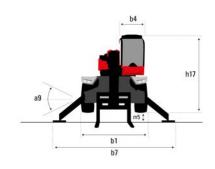

|

## **Dimensional drawing**







| Other data                                        |  |
|---------------------------------------------------|--|
| Overall length (with forks)                       |  |
| Length to face of forks                           |  |
| Length of frame                                   |  |
| Wheelbase                                         |  |
| Ground clearance                                  |  |
| Counterweight offset (turret at 90°)              |  |
| Tilt-up angle                                     |  |
| Tilt-down angle                                   |  |
| Overall length at stabilisers                     |  |
| External turning radius (over tyres)              |  |
| Overall width                                     |  |
| Overall width with stabilisers extended           |  |