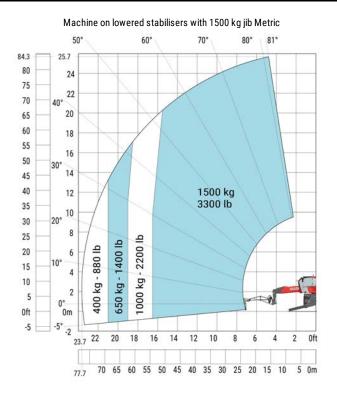

r tyres)              |  |
| Overall width                                     |  |
| Overall width with stabilisers extended           |  |
| Overall cab width                                 |  |
| Overall height                                    |  |
| Frame levelling corrector                         |  |
| Ground clearance under front tires on stabilizers |  |

| l1  |
|-----|
| 12  |
| l14 |
| у   |
| m4  |
| a7  |
| a4  |
| a5  |
| l12 |
| Wa1 |
| b1  |
| b7  |
| b4  |
| h17 |
| a9  |
| m5  |

| Metric  |  |
|---------|--|
| 9.28 m  |  |
| 8.08 m  |  |
| 5.69 m  |  |
| 3.05 mm |  |
| 0.36 m  |  |
| 3.50 m  |  |
| 12 °    |  |
| 112 °   |  |
| 5.30 m  |  |
| 4.22 m  |  |
| 2.50 m  |  |
| 578 m   |  |
| 0.96 m  |  |
| 3.10 m  |  |
| +/- 7 ° |  |
| 0.43 m  |  |

### **Load chart**





#### Machine on lowered stabilisers with 365 kg platform Metric





#### Machine on lowered stabilisers with 1000 kg platform Metric



#### Machine on lowered stabilisers with 3D negative Metric

















Siège Social 430 rue de l'Aubinière - 44150 Ancenis Cedex - France Tel: +33(0)2 40 09 10 11 - Fax: +33 (0)2 40 09 10 97 www.manitou.com



This brochure describes versions and configuration options for Manitou products which may be fitted with different equipment. The equipment described in this brochure may be standard, optional or not available depending on version. Manitou reserves the right to change the specifications shown and described at any time and without prior warning. The manufacturer is not liable for the specifications given. For more information, contact your Ma