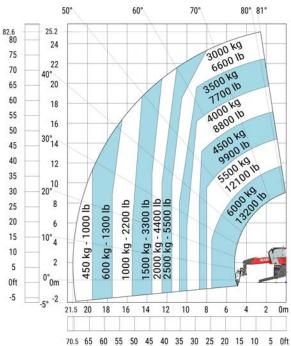

l height                                    |  |
| Frame levelling corrector                         |  |
| Ground clearance under front tires on stabilizers |  |

| l1  |
|-----|
| 12  |
| l14 |
| у   |
| m4  |
| a7  |
| a4  |
| a5  |
| l12 |
| Wa1 |
| b1  |
| b7  |
| b4  |
| h17 |
| a9  |
| m5  |

| Metric  |  |
|---------|--|
| 9.28 m  |  |
| 8.08 m  |  |
| 5.69 m  |  |
| 3.05 mm |  |
| 0.36 m  |  |
| 3.50 m  |  |
| 12 °    |  |
| 112 °   |  |
| 5.30 m  |  |
| 4.22 m  |  |
| 2.50 m  |  |
| 578 m   |  |
| 0.96 m  |  |
| 3.10 m  |  |
| +/- 7 ° |  |
| 0.43 m  |  |

### **Load chart**





#### Machine on lowered stabilisers with 365 kg platform Metric





#### Machine on lowered stabilisers with 1000 kg platform Metric



#### Machine on lowered stabilisers with 3D negative Metric

















Siège Social 430 rue de l'Aubinière - 44150 Ancenis Cedex - France Tel: +33(0)2 40 09 10 11 - Fax: +33 (0)2 40 09 10 97 www.manitou.com



This brochure describes versions and configuration options for Manitou products which may be fitted with different equipment. The equipment described in this brochure may be standard, optional or not available depending on version. Manitou reserves the right to change the specifications shown and described at any time and without prior warning. The manufacturer is not liable for the specifications given. For more information, contact your Manitou dealer. Non-contractual document. Product descriptions may differ from actual products. List of specifications is not comprehensive. The logos and visual identity of the company are the property of Ma