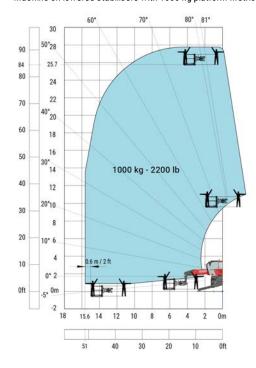

|
| Overall cab width                                 |  |
| Overall height                                    |  |
| Frame levelling corrector                         |  |
| Ground clearance under front tires on stabilizers |  |

| l1  |
|-----|
| 12  |
| l14 |
| у   |
| m4  |
| a7  |
| a4  |
| a5  |
| l12 |
| Wa1 |
| b1  |
| b7  |
| b4  |
| h17 |
| a9  |
| m5  |

| Metric  |  |
|---------|--|
| 9.28 m  |  |
| 8.08 m  |  |
| 5.69 m  |  |
| 3.05 mm |  |
| 0.36 m  |  |
| 3.50 m  |  |
| 12 °    |  |
| 112 °   |  |
| 5.30 m  |  |
| 4.22 m  |  |
| 2.50 m  |  |
| 578 m   |  |
| 0.96 m  |  |
| 3.10 m  |  |
| +/- 7 ° |  |
| 0.43 m  |  |

### **Load chart**





#### Machine on lowered stabilisers with 365 kg platform Metric





#### Machine on lowered stabilisers with 1000 kg platform Metric



#### Machine on lowered stabilisers with 3D negative Metric

















Siège Social 430 rue de l'Aubinière - 44150 Ancenis Cedex - France Tel: +33(0)2 40 09 10 11 - Fax: +33 (0)2 40 09 10 97 www.manitou.com



This brochure describes versions and configuration options for Manitou products which may be fitted with different equipment. The equipment described in this brochure may be standard, optional or not available depending on version. Manitou reserves the right to change the specifications shown and described at any time and without prior warning. The manufacturer is not liable for the specifications given. For more information, contact your Manitou dealer. Non-contractual document. Product descriptions may differ from actual products. List of specifications is not comprehensive