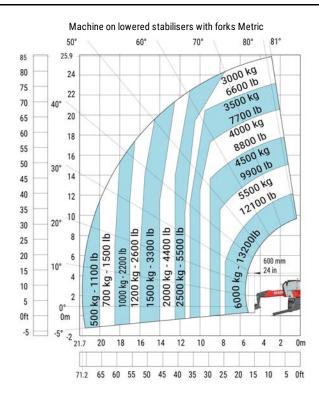

ver tyres)              |  |
| Overall width                                     |  |
| Overall width with stabilisers extended           |  |
| Overall cab width                                 |  |
| Overall height                                    |  |
| Frame levelling corrector                         |  |
| Ground clearance under front tires on stabilizers |  |

| l1  |
|-----|
| 12  |
| l14 |
| у   |
| m4  |
| a7  |
| a4  |
| a5  |
| l12 |
| Wa1 |
| b1  |
| b7  |
| b4  |
| h17 |
| a9  |
| m5  |

| Metric  |  |
|---------|--|
| 9.28 m  |  |
| 8.08 m  |  |
| 5.69 m  |  |
| 3.05 mm |  |
| 0.36 m  |  |
| 3.50 m  |  |
| 12 °    |  |
| 112 °   |  |
| 5.30 m  |  |
| 4.22 m  |  |
| 2.50 m  |  |
| 578 m   |  |
| 0.96 m  |  |
| 3.10 m  |  |
| +/- 7 ° |  |
| 0.43 m  |  |

### **Load chart**





#### Machine on lowered stabilisers with 365 kg platform Metric





#### Machine on lowered stabilisers with 1000 kg platform Metric



#### Machine on lowered stabilisers with 3D negative Metric

















Siège Social 430 rue de l'Aubinière - 44150 Ancenis Cedex - France Tel: +33(0)2 40 09 10 11 - Fax: +33 (0)2 40 09 10 97 www.manitou.com



This brochure describes versions and configuration options for Manitou products which may be fitted with different equipment. The equipment described in this brochure may be standard, optional or not available depending on version. Manitou reserves the right to change the specifications shown and described at any time and without prior warning. The manufacturer is not liable for the specifications given. For more information, contact your