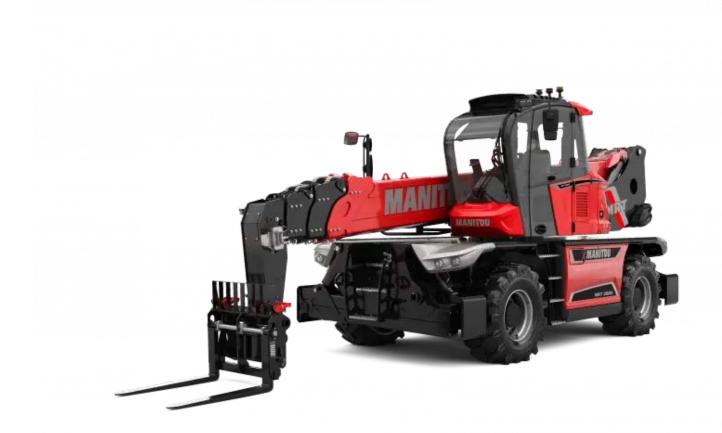

Technical sheet:

# **MRT 2660**

#### **VISION +**





|                                                                 |       | RT 2660 - Created on August 12, 2021 at 11:39:28 AM U