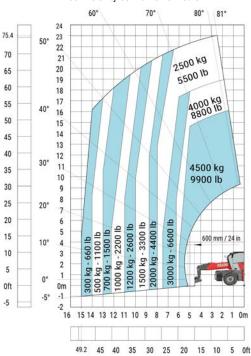

ight                                    |  |
| Frame levelling corrector                         |  |
| Ground clearance under front tires on stabilizers |  |

| l1  |
|-----|
| 12  |
| l14 |
| у   |
| m4  |
| a7  |
| a4  |
| a5  |
| l12 |
| Wa1 |
| b1  |
| b7  |
| b4  |
| h17 |
| a9  |
| m5  |

| Metric  |  |
|---------|--|
| 9.28 m  |  |
| 8.08 m  |  |
| 5.69 m  |  |
| 3.05 mm |  |
| 0.36 m  |  |
| 3.50 m  |  |
| 12 °    |  |
| 112 °   |  |
| 5.30 m  |  |
| 4.22 m  |  |
| 2.50 m  |  |
| 578 m   |  |
| 0.96 m  |  |
| 3.10 m  |  |
| +/- 7 ° |  |
| 0.43 m  |  |

### **Load chart**





#### Machine on lowered stabilisers with 365 kg platform Metric





#### Machine on lowered stabilisers with 1000 kg platform Metric



#### Machine on lowered stabilisers with 3D negative Metric

















Siège Social 430 rue de l'Aubinière - 44150 Ancenis Cedex - France Tel: +33(0)2 40 09 10 11 - Fax: +33 (0)2 40 09 10 97 www.manitou.com



This brochure describes versions and configuration options for Manitou products which may be fitted with different equipment. The equipment described in this brochure may be standard, optional or not available depending on version. Manitou reserves the right to change the specifications shown and described at any time and without prior warning. The manufacturer is not liable for the specifications given. For more information, contact your Manitou dealer. Non-contractual document. Product descriptions may differ from actual products. List of specifications is not comprehensive. The logos and visual identity of the company are the property of Manito