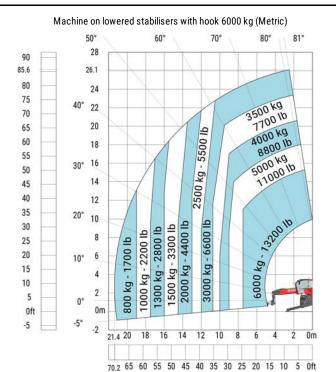

erall height                                    |  |
| Frame levelling corrector                         |  |
| Ground clearance under front tires on stabilizers |  |

| l1  |
|-----|
| 12  |
| l14 |
| у   |
| m4  |
| a7  |
| a4  |
| a5  |
| l12 |
| Wa1 |
| b1  |
| b7  |
| b4  |
| h17 |
| a9  |
| m5  |

| Metric  |  |
|---------|--|
| 9.28 m  |  |
| 8.08 m  |  |
| 5.69 m  |  |
| 3.05 mm |  |
| 0.36 m  |  |
| 3.50 m  |  |
| 12 °    |  |
| 112 °   |  |
| 5.30 m  |  |
| 4.22 m  |  |
| 2.50 m  |  |
| 578 m   |  |
| 0.96 m  |  |
| 3.10 m  |  |
| +/- 7 ° |  |
| 0.43 m  |  |

### **Load chart**





#### Machine on lowered stabilisers with 365 kg platform Metric





#### Machine on lowered stabilisers with 1000 kg platform Metric



#### Machine on lowered stabilisers with 3D negative Metric

















Siège Social 430 rue de l'Aubinière - 44150 Ancenis Cedex - France Tel: +33(0)2 40 09 10 11 - Fax: +33 (0)2 40 09 10 97 www.manitou.com



This brochure describes versions and configuration options for Manitou products which may be fitted with different equipment. The equipment described in this brochure may be standard, optional or not available depending on version. Manitou reserves the right to change the specifications shown and described at any time and without prior warning. The manufacturer is not liable for the specifications given. For more information, contact your Manitou dealer. Non-contractual document. Product descriptions may differ from actual products. List of specifications is not comprehensive. The logos and visual identity of the company are the property o