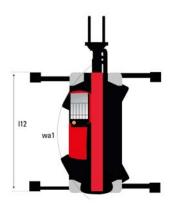

|

## **Dimensional drawing**







| Other data                                        |  |
|---------------------------------------------------|--|
| Overall length (with forks)                       |  |
| Length to face of forks                           |  |
| Length of frame                                   |  |
| Wheelbase                                         |  |
| Ground clearance                                  |  |
| Counterweight offset (turret at 90°)              |  |
| Tilt-up angle                                     |  |
| Tilt-down angle                                   |  |
| Overall length at stabilisers                     |  |
| External turning radius (over tyres)              |  |
| Overall width                                     |  |
| Overall width with stabilisers extended           |