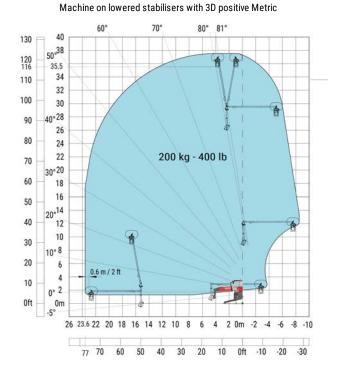

|  |
| Overall width with stabilisers extended           |  |
| Overall cab width                                 |  |
| Overall height                                    |  |
| Frame levelling corrector                         |  |
| Ground clearance under front tires on stabilizers |  |

| l1  |
|-----|
| 12  |
| l14 |
| у   |
| m4  |
| a7  |
| a4  |
| a5  |
| l12 |
| Wa1 |
| b1  |
| b7  |
| b4  |
| h17 |
| a9  |
| m5  |

| Metric  |  |
|---------|--|
| 9.28 m  |  |
| 8.08 m  |  |
| 5.69 m  |  |
| 3.05 mm |  |
| 0.36 m  |  |
| 3.50 m  |  |
| 12 °    |  |
| 112 °   |  |
| 5.30 m  |  |
| 4.22 m  |  |
| 2.50 m  |  |
| 578 m   |  |
| 0.96 m  |  |
| 3.10 m  |  |
| +/- 7 ° |  |
| 0.43 m  |  |

### **Load chart**





#### Machine on lowered stabilisers with 365 kg platform Metric





#### Machine on lowered stabilisers with 1000 kg platform Metric



#### Machine on lowered stabilisers with 3D negative Metric

















Siège Social 430 rue de l'Aubinière - 44150 Ancenis Cedex - France Tel: +33(0)2 40 09 10 11 - Fax: +33 (0)2 40 09 10 97 www.manitou.com



This brochure describes versions and configuration options for Manitou products which may be fitted with different equipment. The equipment described in this brochure may be standard, optional or not available depending on version. Manitou reserves the right to change the specifications shown and described at any time and without prior warning. The manufacturer is not liable for the specifications given. For more information, contact your Manitou dealer. Non-contractual document. Product descriptions may diff