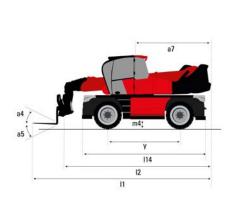

|

## **Dimensional drawing**







| Other data                                        |  |
|---------------------------------------------------|--|
| Overall length (with forks)                       |  |
| Length to face of forks                           |  |
| Length of frame                                   |  |
| Wheelbase                                         |  |
| Ground clearance                                  |  |
| Counterweight offset (turret at 90°)              |  |
| Tilt-up angle                                     |  |
| Tilt-down angle                                   |  |
| Overall length at stabilisers                     |  |
| External turning radius (over tyres)              |  |
| Overall width                                     |  |
| Overall width with stabilisers extended           |