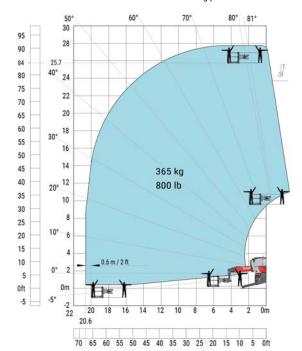

|  |
| Overall width with stabilisers extended           |  |
| Overall cab width                                 |  |
| Overall height                                    |  |
| Frame levelling corrector                         |  |
| Ground clearance under front tires on stabilizers |  |

| l1  |
|-----|
| 12  |
| l14 |
| у   |
| m4  |
| a7  |
| a4  |
| a5  |
| l12 |
| Wa1 |
| b1  |
| b7  |
| b4  |
| h17 |
| a9  |
| m5  |

| Metric  |  |
|---------|--|
| 9.28 m  |  |
| 8.08 m  |  |
| 5.69 m  |  |
| 3.05 mm |  |
| 0.36 m  |  |
| 3.50 m  |  |
| 12 °    |  |
| 112 °   |  |
| 5.30 m  |  |
| 4.22 m  |  |
| 2.50 m  |  |
| 578 m   |  |
| 0.96 m  |  |
| 3.10 m  |  |
| +/- 7 ° |  |
| 0.43 m  |  |

### **Load chart**





#### Machine on lowered stabilisers with 365 kg platform Metric





#### Machine on lowered stabilisers with 1000 kg platform Metric



#### Machine on lowered stabilisers with 3D negative Metric

















Siège Social 430 rue de l'Aubinière - 44150 Ancenis Cedex - France Tel: +33(0)2 40 09 10 11 - Fax: +33 (0)2 40 09 10 97 www.manitou.com



This brochure describes versions and configuration options for Manitou products which may be fitted with different equipment. The equipment described in this brochure may be standard, optional or not available depending on version. Manitou reserves the right to change the specifications shown and described at any time and without prior warning. The manufacturer is not liable for the specifications given. For more information, contact your Manitou dealer. Non-contractual document. Product descriptions may di