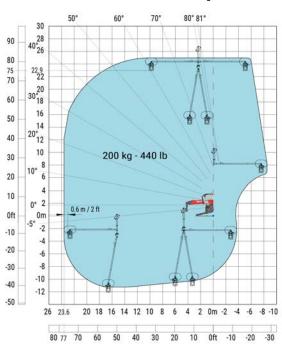

Overall height                                    |  |
| Frame levelling corrector                         |  |
| Ground clearance under front tires on stabilizers |  |

| l1  |
|-----|
| 12  |
| l14 |
| у   |
| m4  |
| a7  |
| a4  |
| a5  |
| l12 |
| Wa1 |
| b1  |
| b7  |
| b4  |
| h17 |
| a9  |
| m5  |

| Metric  |  |
|---------|--|
| 9.28 m  |  |
| 8.08 m  |  |
| 5.69 m  |  |
| 3.05 mm |  |
| 0.36 m  |  |
| 3.50 m  |  |
| 12 °    |  |
| 112 °   |  |
| 5.30 m  |  |
| 4.22 m  |  |
| 2.50 m  |  |
| 578 m   |  |
| 0.96 m  |  |
| 3.10 m  |  |
| +/- 7 ° |  |
| 0.43 m  |  |

### **Load chart**





#### Machine on lowered stabilisers with 365 kg platform Metric





#### Machine on lowered stabilisers with 1000 kg platform Metric



#### Machine on lowered stabilisers with 3D negative Metric

















Siège Social 430 rue de l'Aubinière - 44150 Ancenis Cedex - France Tel: +33(0)2 40 09 10 11 - Fax: +33 (0)2 40 09 10 97 www.manitou.com



This brochure describes versions and configuration options for Manitou products which may be fitted with different equipment. The equipment described in this brochure may be standard, optional or not available depending on version. Manitou reserves the right to change the specifications shown and described at any time and without prior warning. The manufacturer is not liable for the specifications given. For more information, contact your Manitou dealer. Non-contractual document. Product descriptions may differ from actual products. List of specifications is not comprehensive. The logos and visual identity of the company are the property